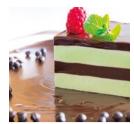

## JOYCREMINO MENTACHOC

## MINT GELATO

| INGREDIENTS    |          | PREPARATION                                                                                     |
|----------------|----------|-------------------------------------------------------------------------------------------------|
| WHITE BASE     | g 3.000  | Add <b>JOYPASTE MINT</b> to the white base, mix with hand blender and put in the batch freezer. |
| JOYPASTE MENTA | g 100    | Put the ice cream into an ice cream pan, forming a smooth surface, and put into the blast       |
| TOTAL          | g 3.100  | freezer.                                                                                        |
| JOYCREAM DARK  | To Taste | Spread about one centimeter of <b>JOYCREAM DARK</b> .                                           |
|                |          | Decorate the surface as you prefer.                                                             |