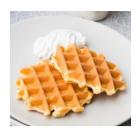

## **WAFFLES**

## FINAL COMPOSITION

Cook in waffle griddle until golden-brown.