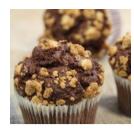

#### FINAL COMPOSITION

Fill muffin cups 2/3 full with the batter.

Sprinkle the crumble on top.

Bake in a deck oven at 180-200°C for about 25 minutes.