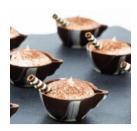

#### FINAL COMPOSITION

Fill the DOBLA COFFE CUP DARK with the cappucino filling and decorate with DOBLA TWISTER DARK/WHITE.