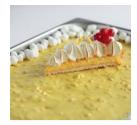

## **BISCUIT AND LEMON GELATO**

| INGREDIENTS               |          | PREPARATION                                                                                   |
|---------------------------|----------|-----------------------------------------------------------------------------------------------|
| WHITE BASE                | g 3.000  | Add JOYPASTE BISCOTTO PREMIUM and JOYPASTE LIMONE to the white base, mix with a               |
| JOYPASTE BISCOTTO PREMIUM | g 105    | hand blender and put into the batch freezer.                                                  |
| JOYPASTE LIMONE           | g 105    | Place a layer of ice-cream into the ice-cream pan, forming a smooth surface then put into the |
| TOTAL                     | g 3.210  | blast chillerfor about 3 minutes.                                                             |
| JOYCREAM LEMONBISCOTTO    | To Taste | Spread JOYCREAM LEMONBISCOTTO and decorate with MERINGUE DROPS.                               |
| GOCCE DI MERINGA          | To Taste |                                                                                               |
|                           |          |                                                                                               |